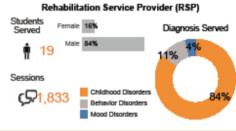

### HOW YOU CAN USE A DASHBOARD

Create a Dashboard for:

Project Management | Needs Assessment | Strategic Planning | Program Evaluation | Marketing Strategies