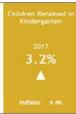

### HOW YOU CAN USE A DASHBOARD

Create a Dashboard for:

Project Management | Needs Assessment | Strategic Planning | Program Evaluation | Marketing Strategies